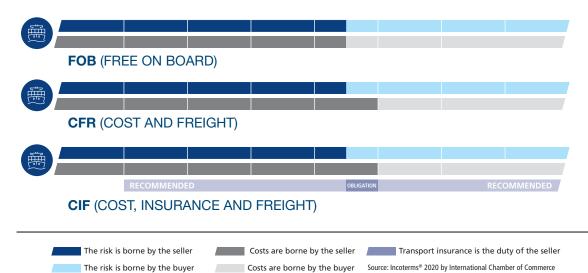

aded.     |                      |      |
|                  |                |                             |            |                  |               | WITH IMPORT          | CLEA |
|                  |                |                             |            |                  |               |                      |      |
| DDP (DE          | LIVERED        | DUTY PAID                   | ))         |                  |               |                      |      |
| DDP (DE          |                |                             |            | R TRANSF         | PORT          |                      |      |
|                  |                |                             |            | R TRANSF         | PORT          |                      |      |

FAS (FREE ALONGSIDE SHIP)